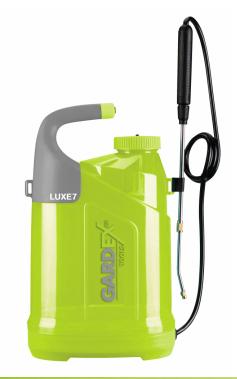

## Battery sprayer LUXE7 GX

## Art. number: **405700** Barcode: **3800972026223**

 Li-ion battery with a capacity of 2500mAh, providing up to 120 min. of working time
Ergonomic design, providing maximum comfort at work
Up to 4 times more efficient than manual sprayers